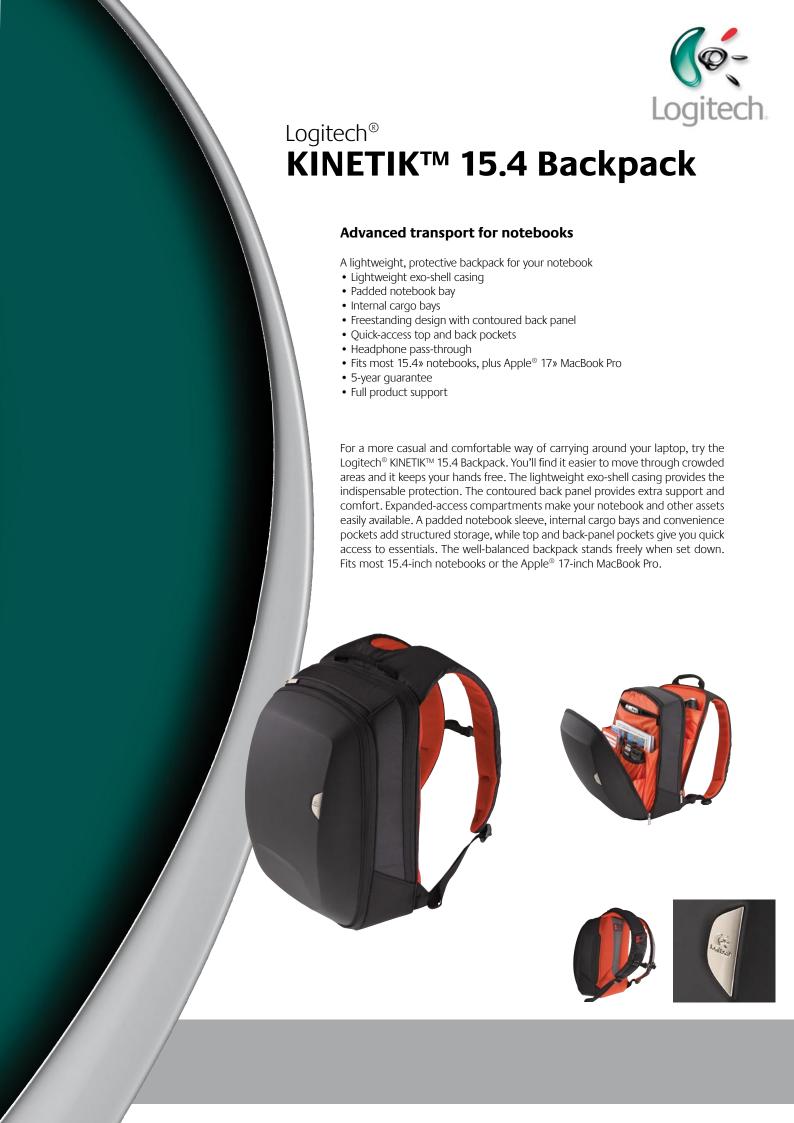

## Logitech®





## technical Specification

• Constructed with Ballistic nylon, polyurethane / EVA composite, polyester and other high quality materials

## **Package specifications**

| UK                 | Primary Pack      | Master Shipper/ Out Case pack |
|--------------------|-------------------|-------------------------------|
| Part #:            | 939-000035        | n/a                           |
| Bar Code (EAN-13): | 5 099 206 004 054 | 5 099 206 004 0513            |
| Weight             | 1'590 g           | 2.950 kg                      |
| Lenght             | 45.72 cm          | 56.43 cm                      |
| Width              | 35.56 cm          | 54.43 cm                      |
| Height/Depth       | 24.13 cm          | 35.85 cm                      |
| Volume